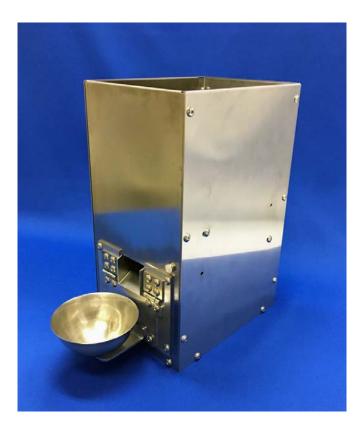

## Resin fastener counter

## JFC-1

Control No.

Reference No. NT20180118-01

| [A] Prepared on January 18, 2018 |
|----------------------------------|
| [B]                              |
| [C]                              |
| [D]                              |

| This product is a device to count small parts such as resin fasteners (clips) in any quantity and |
|---------------------------------------------------------------------------------------------------|
| feed the parts.                                                                                   |
| 155 mm (W) × approx. 306 mm (L) × 310 mm (H)                                                      |
| Approximately 3 liters                                                                            |
| Pan type Take-out check sensor equipped<br>Pan height: 69 mm (from the bottom surface)            |
| Resin fasteners (such as grommets, plugs, clips)                                                  |
| *Workpieces other than those listed above may be used with this device.                           |
| Please provide us with actual workpieces that you are considering to use.                         |
| Within 90 seconds/15 pieces                                                                       |
| Actual example 5 pieces/20 to 30 seconds                                                          |
| *Depending on workpiece conditions                                                                |
| Casing Stainless steel<br>Rotation plate Industrial resin                                         |
| Power supply DC 24 V / 1A                                                                         |
| *AC-DC Adapter AC 100-240V 50/60Hz 0.6A                                                           |
| Maximum 15 pieces                                                                                 |
|                                                                                                   |