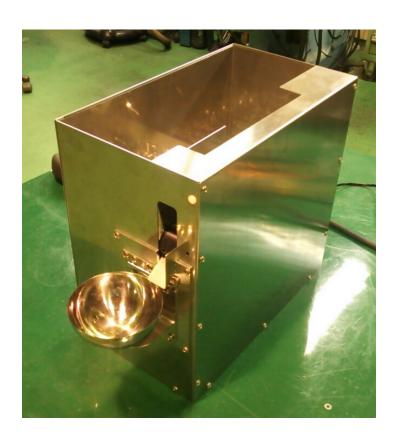

## MINK-L

Control No.

Reference No. NT20150909-01

[A] Prepared on September 9, 2015

[B] Revised on November 25, 2015

[C] Revised on January 18, 2018

[D]

| Outline of         | This product is a device to count magnetic small parts such as iron bolts in any quantity and |
|--------------------|-----------------------------------------------------------------------------------------------|
| equipment          | feed the parts.                                                                               |
| Product            | 204 mm (W) × approx. 461 mm (L) × 334 mm (H)                                                  |
| dimensions         |                                                                                               |
| Hopper capacity    | Approximately 4.5 liters                                                                      |
|                    |                                                                                               |
| Take-out method    | Pan type Take-out check sensor equipped                                                       |
|                    | Pan height: 167 mm (from the bottom surface)                                                  |
| Applicable         | M6 to M12 bolts (with flange etc.), Nuts                                                      |
| workpiece          | Up to about 50 mm in length                                                                   |
| (Applicability has | *Workpieces other than those listed above may be used with this device.                       |
| been checked)      | Please provide us with actual workpieces that you are considering to use.                     |
| Processing         | Within 90 seconds/15 pieces                                                                   |
| capacity           | Actual example 5 pieces/20 to 30 seconds (M8 $\times$ 30)                                     |
|                    | *Depending on workpiece conditions                                                            |
| Material           | Casing Stainless steel                                                                        |
|                    | Rotation plate Industrial resin                                                               |
| General            | Power supply : DC 24 V / 1A                                                                   |
| specifications     | *AC-DC Adapter AC 100-240V 50/60Hz 0.6A                                                       |
| Feeding quantity   | Maximum 15 pieces                                                                             |
| of pieces          |                                                                                               |
|                    |                                                                                               |
|                    | 1                                                                                             |
|                    |                                                                                               |
|                    |                                                                                               |
|                    |                                                                                               |